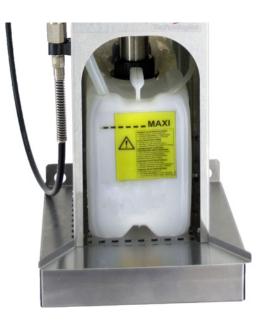

## **D**Technical specifications

- Dimensions: 27 cm x 22 cm x 74.5 cm 10.62 in x 8.66 in x 29 in
- Define desired orientation of device during installation (labeling provided): solvent or waterborne paint cleaning

9.3 cm 3.5 in ATEX VERSION 74.5 cm 29 in 8.66 in 22 cm

machine ⟨£x⟩ <sub>|| 3 G</sub>

c IIA T6

Ricardo, Colourist and painter « Super efficient! 35 paint guns in record time with only one 50 0ml/17fl oz aerosol!»