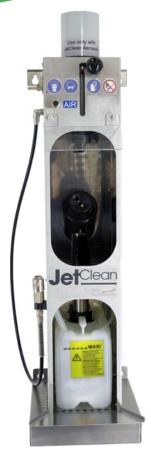

## **D**Technical specifications

- Dimensions: 27 cm x 22 cm x 74.5 cm 10.62 in x 8.66 in x 29 in
- Define desired orientation of device during installation (labeling provided): solvent or waterborne paint cleaning

9.3 cm 3.5 in ATEX VERSION 74.5 cm 29 in 8.66 in 22 cm

machine ⟨£x⟩ <sub>|| 3 G</sub>

c IIA T6

Ricardo, Colourist and painter « Super efficient! 35 paint guns in record time with only one 50 0ml/17fl oz aerosol!»